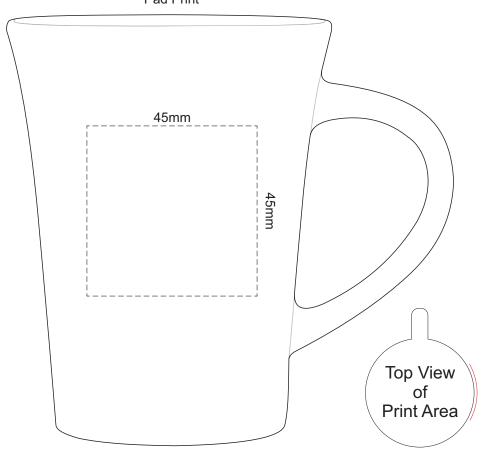

## 100% of Actual Size Pad Print

QUALITY OF CERAMICS

Due to the inherent properties of ceramic ware produced by foreign manufacturers, there may be small imperfections or irregularities which should not be perceived as defective. Variations in materials, firing temperatures and colour pigments may result in variations in glaze and imprint colours. These variations must be considered acceptable.