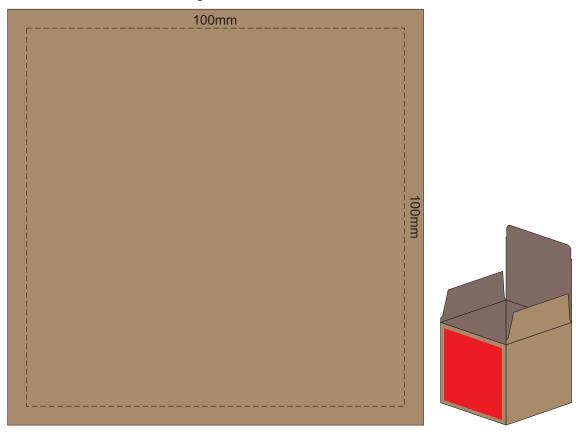

## 100% of Actual Size Digital Print

GIFT BOX FRONT

Artwork will be printed directly onto the product via CMYK printing (no white), colours will not be vibrant due to white ink not being available for this process.