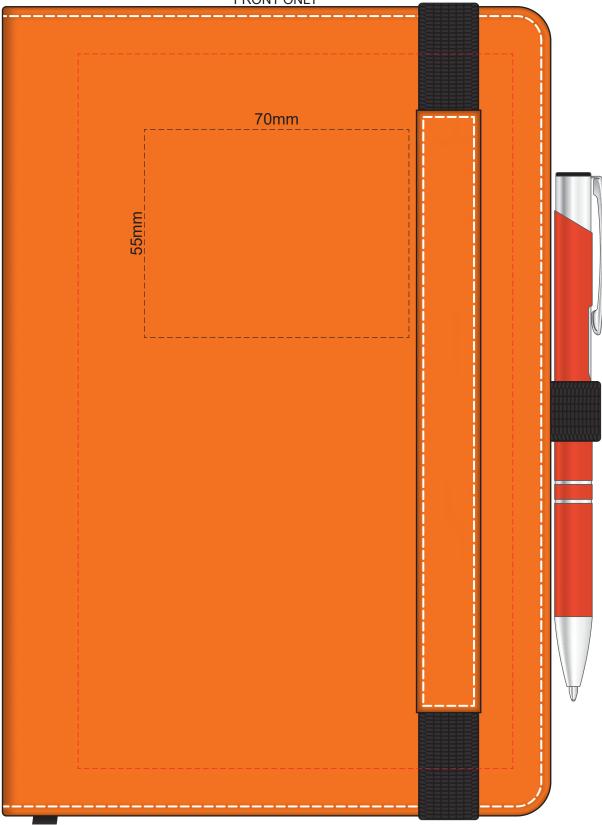

Thermo Deboss Finish

Notebook

100% of Actual Size
Foil Printing Front Cover
FRONT ONLY

Please note: Print area 70mm x 55mm is moveable within the red dotted area, the print area cannot be rotated. The printing will inherit the texture of the substrate which may affect the legibility of small text or appearance of fine detail.