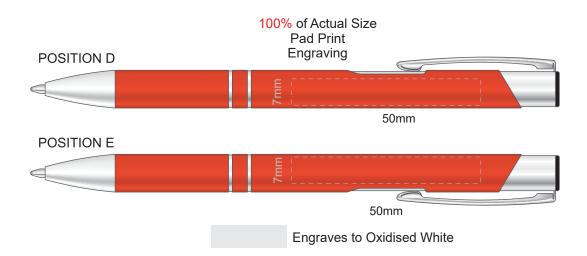

Branding area can be moved anywhere within the red line.

100% of Actual Size Pad Print

100% of Actual Size Screen Print (One Colour Only) <u>115mm</u>

100% of Actual Size Thermo Debossing Thermo Debossing XL 110mm 180mm 90mm Print area 110 x 90mm is moveable within the XL deboss area and can rotate to suit.