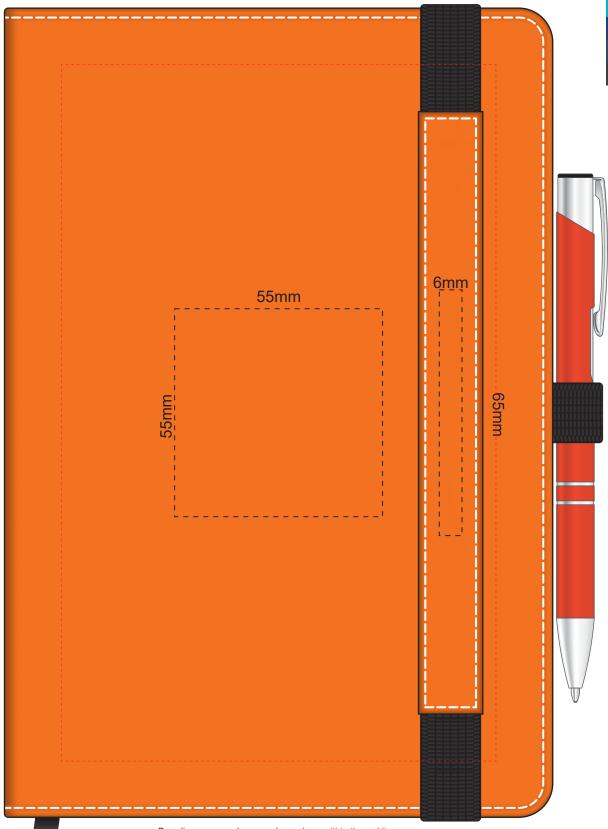

Copper Foil Print Colour

Silver Foil Print Colour

Gold Foil Print Colour (Exclude Navy Notebook)

100% of Actual Size Pad Print (back) 55mm 65mm

100% of Actual Size Thermo Debossing (back) Thermo Debossing XL (back) Thermo Deboss Finish