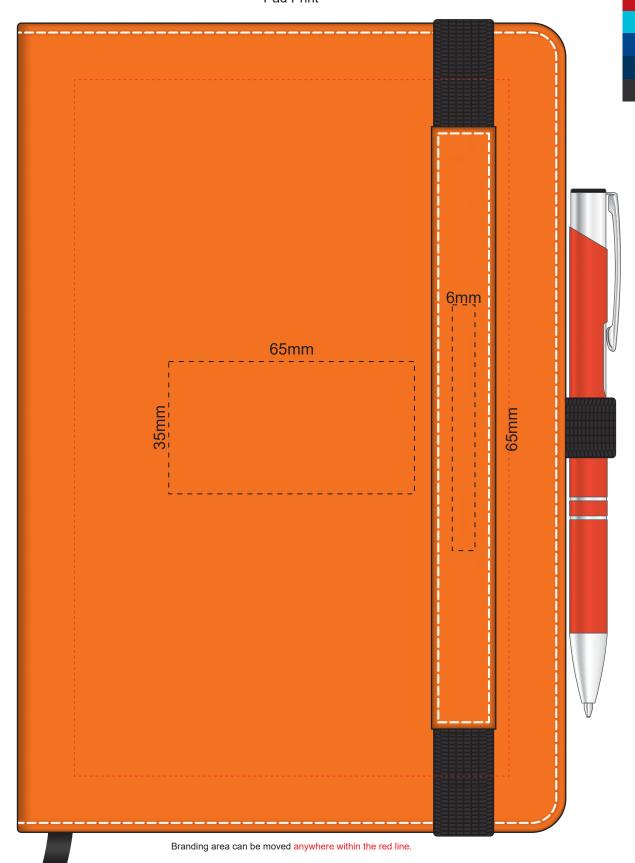

Branding area can be moved anywhere within the red line.

100% of Actual Size Pad Print

100% of Actual Size Screen Print (One Colour Only) <u>115mm</u>

100% of Actual Size Thermo Debossing Thermo Debossing XL 110mm 180mm 90mm Print area 110 x 90mm is moveable within the XL deboss area and can rotate to suit.