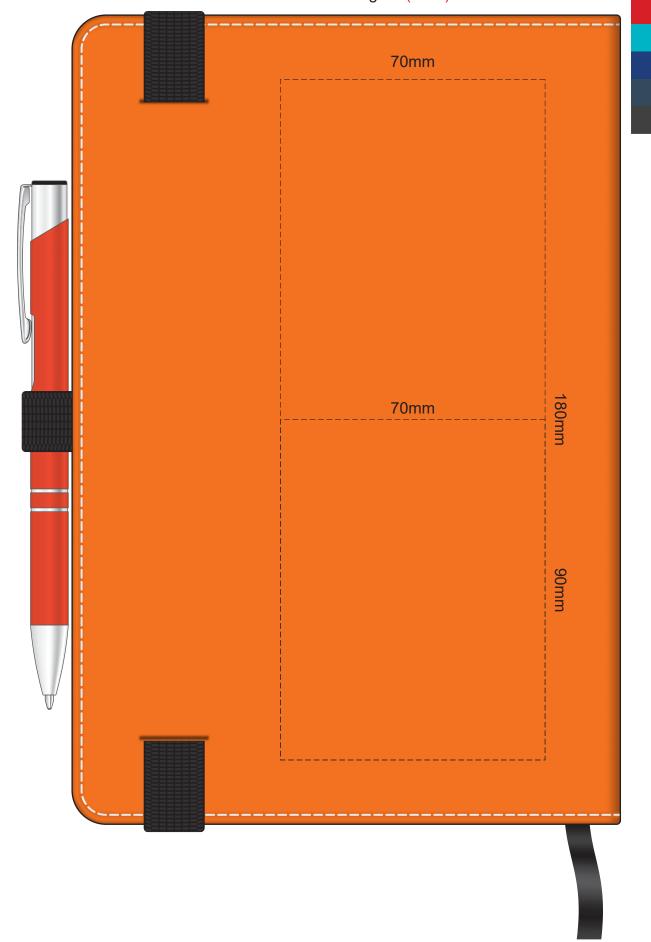

Copper Foil Print Colour

Silver Foil Print Colour

Gold Foil Print Colour (Exclude Navy Notebook)

100% of Actual Size Pad Print (back) 55mm 65mm

100% of Actual Size Thermo Debossing (back) Thermo Debossing XL (back) Thermo Deboss Finish