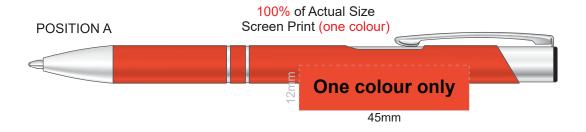

Branding area can be moved anywhere within the red line.

100% of Actual Size Pad Print

100% of Actual Size Screen Print (One Colour Only) <u>115mm</u>

100% of Actual Size Thermo Debossing Thermo Debossing XL 110mm 180mm 90mm Print area 110 x 90mm is moveable within the XL deboss area and can rotate to suit.