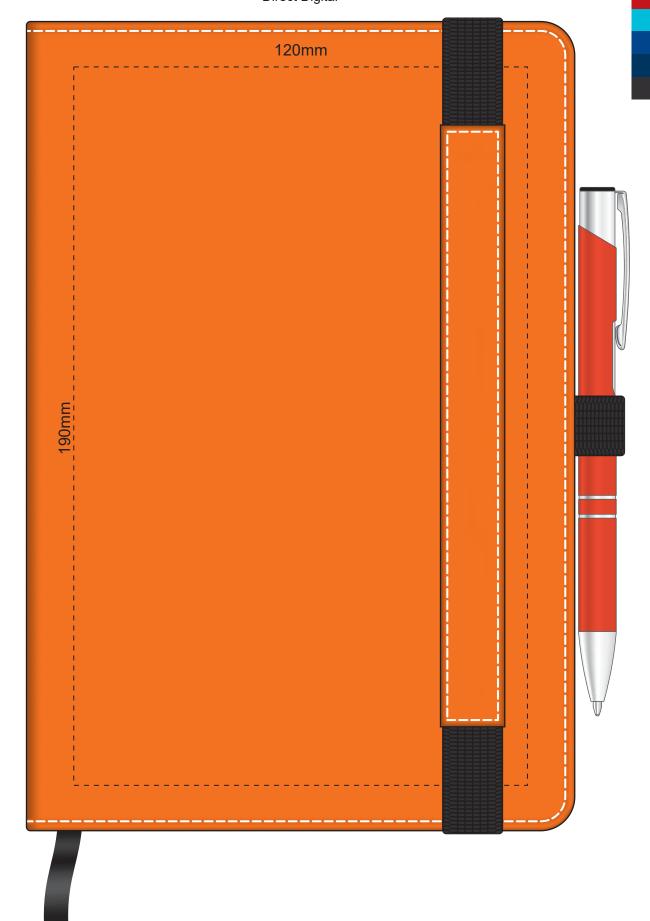

Branding area can be moved anywhere within the red line.

100% of Actual Size Pad Print

100% of Actual Size Screen Print (One Colour Only) <u>115mm</u>

100% of Actual Size Thermo Debossing Thermo Debossing XL 110mm 180mm 90mm Print area 110 x 90mm is moveable within the XL deboss area and can rotate to suit.