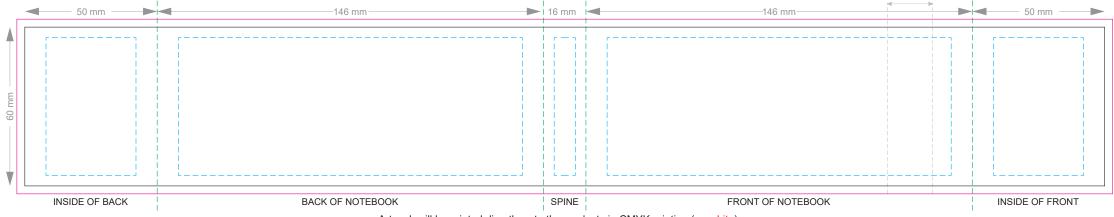

## 70% of Actual Size Digital Print - Belly Band Template

Artwork will be printed directly onto the product via CMYK printing (no white), colours will not be vibrant due to white ink not being available for this process

Green Line = Fold Lines when assembled on notebook
Blue Line = The SIGNIFICANT PRINT AREA
(Keep all critical images & text within this box)
Black Line = Maximum print area
Pink Line = Bleed off to here