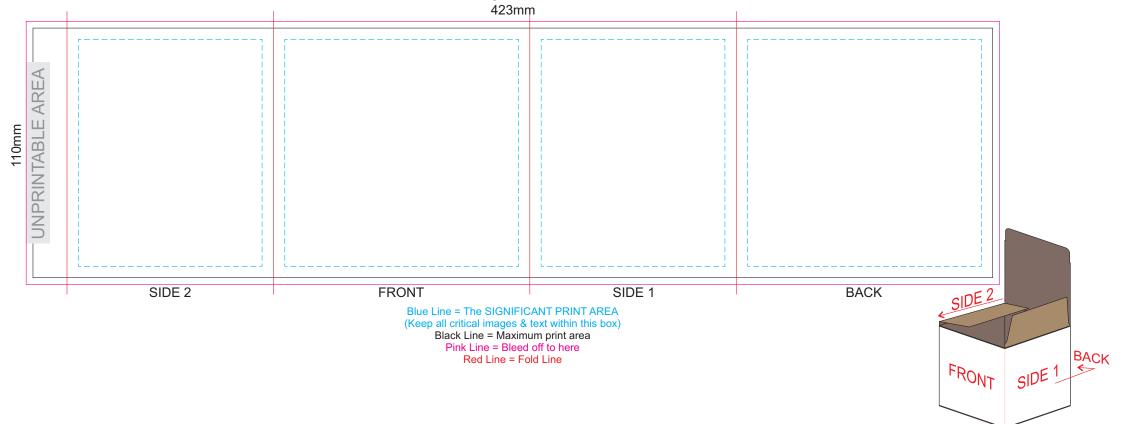

oreign manufacturers, there may be small imperfections or irregularities which should not be perceived as defective. Variations in materials, firing temperatures and colour pigments may result in variations in Print Area glaze and imprint colours. These variations must be considered acceptable.

100% of Actual Size

Blue Line = The SIGNIFICANT PRINT AREA
(Keep all critical images & text within this box)
Black Line = Maximum print area
Red Line = Exact opposites of the product
(centre artwork to the red line)

100% of Actual Size Digital Packaging Print



GIFT BOX FRONT

Artwork will be printed directly onto the product via CMYK printing (no white), colours will not be vibrant due to white ink not being available for this process.

## **GIFT BOX SLEEVE**

60% of Actual Size
Digital Print