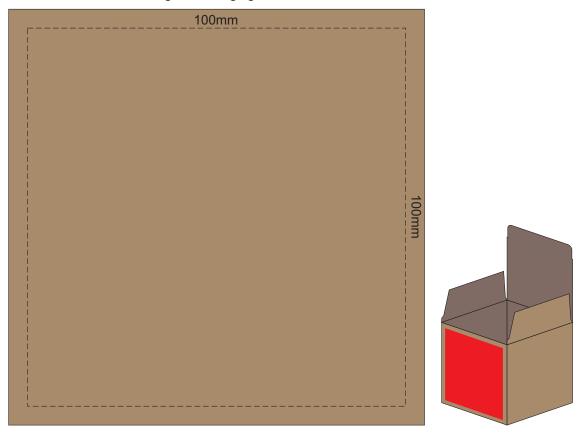

100% of Actual Size Digital Packaging Print

GIFT BOX FRONT

Artwork will be printed directly onto the product via CMYK printing (no white), colours will not be vibrant due to white ink not being available for this process.