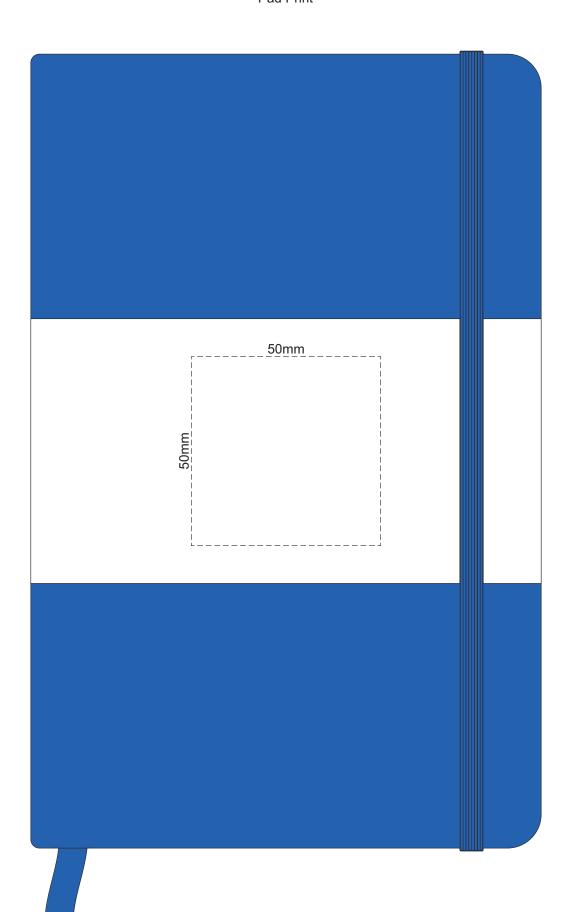

## 100% of Actual Size Pad Print BACK





## 100% of Actual Size Foil Printing Front Cover FRONT ONLY



Please note: Print area 70mm x 50mm is moveable within the red dotted area, the print area cannot be rotated.

The printing will inherit the texture of the substrate which may affect the legibility of small text or appearance of fine detail.

Copper Foil Print Colour







Artwork will be printed directly onto the product via CMYK printing (no white), colours will not be vibrant due to white ink not being available for this process

FRONT
Belly Band Assembled on Notebook
Please note that some of the artwork will be covered by the notebook closure strap when assembled.

Green Line = Fold Lines when assembled on notebook
Blue Line = The SIGNIFICANT PRINT AREA
(Keep all critical images