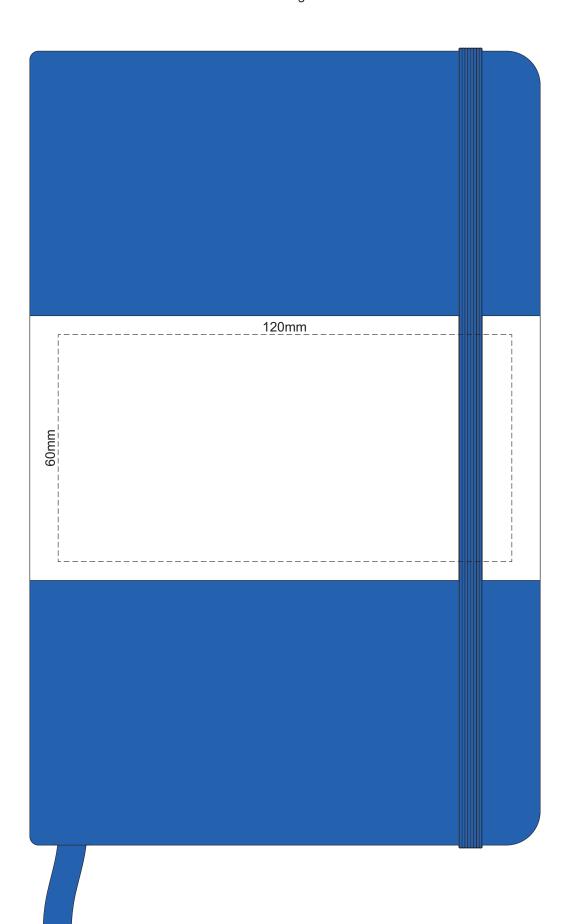

Copper Foil Print Colour

Artwork will be printed directly onto the product via CMYK printing (no white), colours will not be vibrant due to white ink not being available for this process

FRONT
Belly Band Assembled on Notebook
Please note that some of the artwork will be covered by the notebook closure strap when assembled.