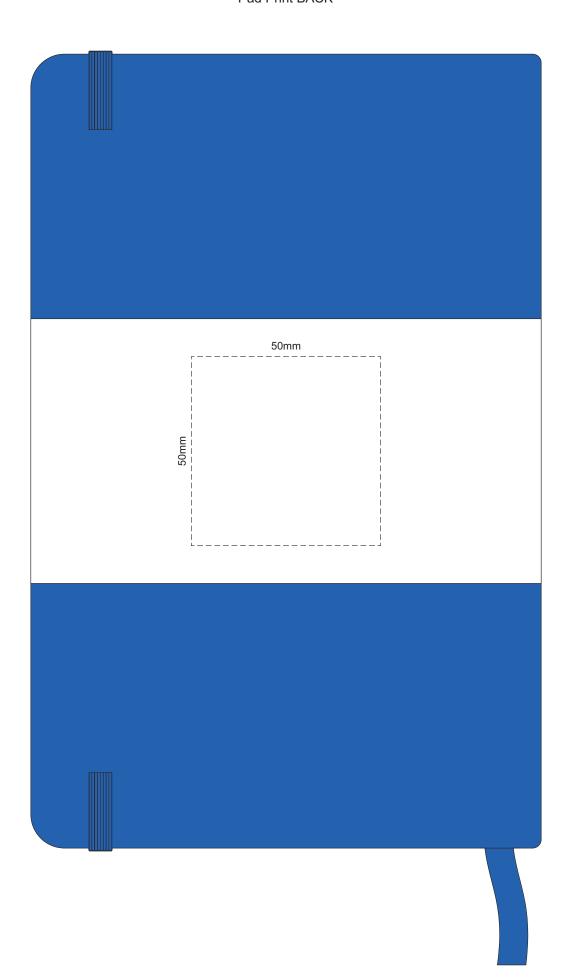

## 100% of Actual Size Pad Print BACK





## 100% of Actual Size Foil Printing Front Cover FRONT ONLY



Please note: Print area 70mm x 50mm is moveable within the red dotted area, the print area cannot be rotated.

The printing will inherit the texture of the substrate which may affect the legibility of small text or appearance of fine detail.

Copper Foil Print Colour







Artwork will be printed directly onto the product via CMYK printing (no white), colours will not be vibrant due to white ink not being available for this process

FRONT
Belly Band Assembled on Notebook
Please note that some of the artwork will be covered by the notebook closure strap when assembled.

Green Line = Fold Lines when assembled on notebook
Blue Line = The SIGNIFICANT PRINT AREA
(Keep all critical images & text within this box)
Black Line = Max