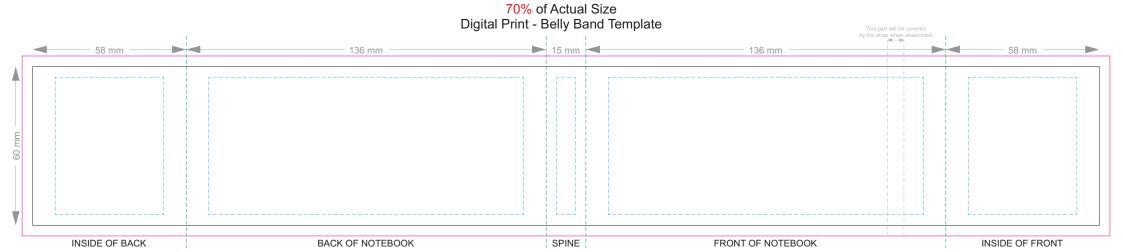

Green Line = Fold Lines when assembled on notebook
Blue Line = The SIGNIFICANT PRINT AREA
(Keep all critical images & text within this box)
Black Line = Maximum print area
Pink Line = Bleed off to here